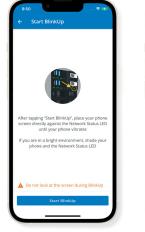

#### Step 4

Enable BlinkUp

On the EV smart breaker charger, press the "DISPLAY" button and ensure that the Network Status LED is blinking. If it is, then touch the "READY" button on your phone. After reading the instructions on the phone, touch the "START BLINKUP" button.

After reading the Warning message, touch "CONTINUE", then place your phone's screen AGAINST the Network Status LED on the EV smart breaker charger until your phone vibrates and beeps. **Note:** Do NOT look at the screen during BlinkUp. This should take no more than 90 seconds.