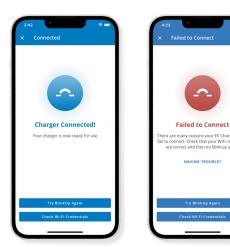

#### **Connection Complete**

You should now see the device in the app.

*Note:* In the case your breaker does not connect, review the troubleshooting information.

- Check you entered the correct Wi-Fi credentials
- Ensure your phone is touching the breaker during BlinkUp
- If problems persist contact BLsupport@eaton.com or the Eaton Technical Resource Center at 1-877-ETN-CARE (386-2273) option 2, option 9 for further assistance