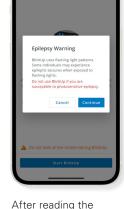

After reading the Warning message, touch "CONTINUE", then place your phone's screen AGAINST the Network Status LED on the EV smart breaker charger until your phone vibrates and beeps. **Note:** Do NOT look at the screen during BlinkUp. This should take no more than 90 seconds.