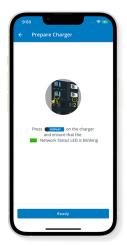

#### Step 4

Enable BlinkUp

On the EV smart breaker charger, press the "DISPLAY" button and ensure that the Network Status LED is blinking. If it is, then touch the "READY" button on your phone. After reading the instructions on the phone, touch the "START BLINKUP" button.

After reading the Warning message, touch "CONTINUE", then place your phone's screen AGAINST the Network Status LED on the EV smart breaker charger until your phone vibrates and beeps. **Note:** Do NOT look at the screen during BlinkUp. This should take no more than 90 seconds.