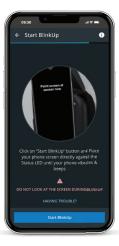

# **Step 5**Enable BlinkUp

After reading the instructions on the phone, touch the "START BLINKUP" button.

After reading the Warning message, touch "Continue to BlinkUp", then place your phone's screen AGAINST the Network Status LED on the EV smart breaker until your phone vibrates and beeps.