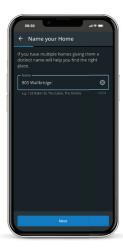

Google Play install

iOS insta

**Step 3**Create Home

Once account registration is successful. Select 'Create Home'.

Create a name for your Home.

Add your location.

Select an icon.