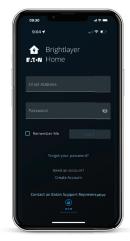

# **Step 2**Download the app and create an account

Download the Brightlayer Home app on the Apple App Store or Google Play Store.

Create an account and verify it with an active email address.

Log in at the home page.