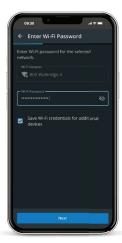

#### Add new breaker

Select 'ADD A DEVICE'.

Select device type as EV charger.

Select Wi-Fi network.

Type in your Wi-Fi credentials.