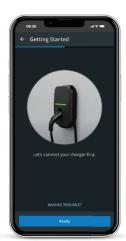

# **Step 5**Enable BlinkUp

After reading the instructions on the phone, touch the "START BLINKUP" button.

After reading the Warning message, touch "Continue to BlinkUp", then place your phone's screen AGAINST the Network Status LED on the EV smart breaker until your phone vibrates and beeps.