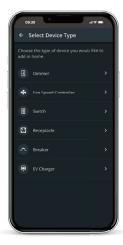

#### Add new breaker

Select 'ADD A DEVICE'.

Select device type as EV charger.

Select Wi-Fi network.

Type in your Wi-Fi credentials.