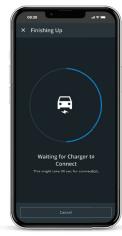

#### Add device details

Once the BlinkUp process is complete, you will be notified when the device is successfully connected to the Wi-Fi network.

You should now see the EV charger in the Device tab.

**Note:** In the case your EV smart breaker does not connect, review the troubleshooting information.