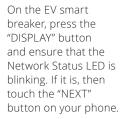

# **Step 5**Enable BlinkUp

After reading the instructions on the phone, touch the "START BLINKUP" button.

After reading the Warning message, touch "Continue to BlinkUp", then place your phone's screen AGAINST the Network Status LED on the EV smart breaker until your phone vibrates and beeps.