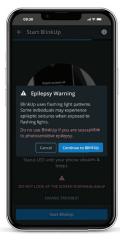

# **Step 5**Enable BlinkUp

After reading the instructions on the phone, touch the "START BLINKUP" button.

After reading the Warning message, touch "Continue to BlinkUp", then place your phone's screen AGAINST the Network Status LED on the EV smart breaker until your phone vibrates and beeps.