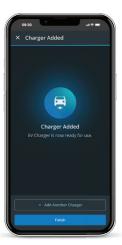

#### Add device details

Once the BlinkUp process is complete, you will be notified when the device is successfully connected to the Wi-Fi network.

You should now see the EV charger in the Device tab.

**Note:** In the case your EV smart breaker does not connect, review the troubleshooting information.