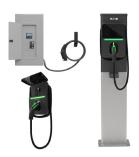

# How to connect Eaton's EV smart breaker with the Brightlayer Home app

Step 1
Install EV charger

Ensure that the EV charger is installed and powered up.

Refer to the instructions in the box.

Always use a qualified electrician.