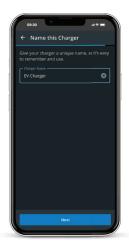

#### Add device details

Once the BlinkUp process is complete, you will be notified when the device is successfully connected to the Wi-Fi network.

You should now see the EV charger in the Device tab.

**Note:** In the case your EV smart breaker does not connect, review the troubleshooting information.