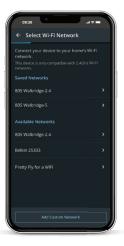

#### Add new breaker

Select 'ADD A DEVICE'.

Select device type as EV charger.

Select Wi-Fi network.

Type in your Wi-Fi credentials.