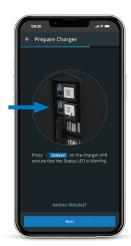

# **Step 5**Enable BlinkUp

After reading the instructions on the phone, touch the "START BLINKUP" button.

After reading the Warning message, touch "Continue to BlinkUp", then place your phone's screen AGAINST the Network Status LED on the EV smart breaker until your phone vibrates and beeps.

Note: Do NOT look at the screen during BlinkUp. This should take no more than 90 seconds. If your device is already blinking orange, it failed to connect. Touch the "CANCEL" button to try to connect again.