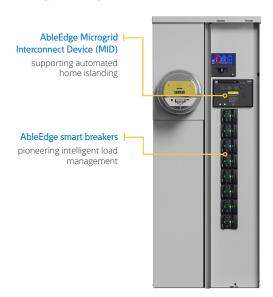

### Flexible configurations for today and tomorrow

The AbleEdge suite enables new flexibility for home energy systems through close integration and customized configurations using our smart electrical panels, microgrid interconnect device and next-generation smart breakers for intelligent load management and seamless transition between energy sources.

#### **Smart Panel**

- Make existing Eaton meter breakers smart with modular solutions
- Configure with AbleEdge MID and smart breakers
- Enables installation without utility coordination for a safety shutdown
- Supports load control and real-time remote monitoring